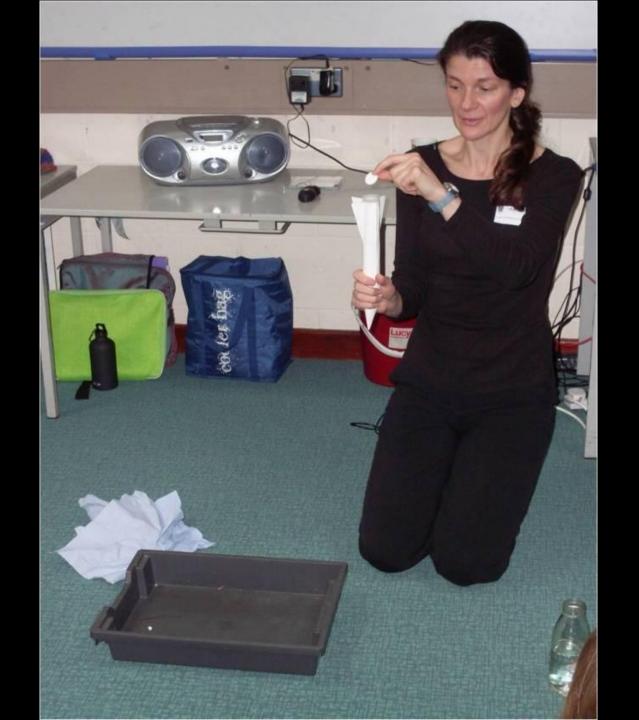

## Space Food!

In space there must be no crumbs! For instance, you could not take a particular space with you as any crumbs would float around in the capsule and get into your clothes!!

More importantly, these crumbs could cause damage and / or failure if they got into the spacecraft's computer equipment, and put the astronauts' lives at risk.

Therefore, they have to take 'gooey' food into space, which is basically freeze-dried food mixed with water to make a gooey paste!

and puroquation correctly . 8.310 ELF: The opining of my story 8 nearly - Goodies O Badles Halam Malacki Frederic Me visiting space a wake lipisaid Mum"It's avistmas " shouted Dad Tookwant to I mumbled. Mun and bad warred out the room. I said to mysels Thethy getups - I got up and west down stars and bad had put a box there and I wordered what it was. Ouscussed conjunctions to make sentences language Discussed more interesting vocabulary to interest the reader the Flythy to space "Waxe up " screamed Mum " It's Ontestros shouted bad & Idon't want to I mumbled and put the My sharacters are Me Maria Mahach and pluow on my gooe. Mum and Das walked out of my be droom Frederico Mark is is my story because and walked downstairs-late strong and Merchant Marichi in the morning I gotward were 2001 ilig do whithe stairs and ran inthedining room is a bordle and his good at sighting, and under the ginormous christmastree was a boxano Always where's black and he's Cooksusy. Fundered what was Frederic is Malacri's prother theirs walde. towar he believes where saved "I M going to open "I said excited two brothers come stom badiland, and they want to blow up Earth. SoI peaked inside the box there were screws botts and A Spoce Story never end