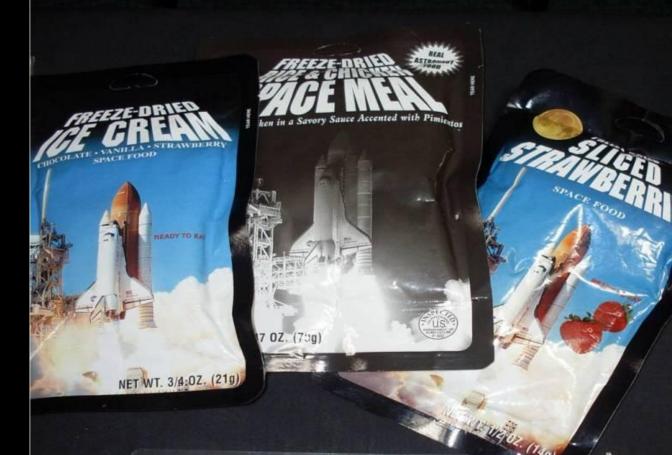

## Space Food!

In space there must be no crumbs! For instance, you could not take a particular space with you as any crumbs would float around in the capsule and get into your clothes!!

More importantly, these crumbs could cause damage and / or failure if they got into the spacecraft's computer equipment, and put the astronauts' lives at risk.

Therefore, they have to take 'gooey' food into space, which is basically freeze-dried food mixed with water to make a gooey paste!

and puroquation correctly . 8.310 ELF: The opining of my story 8 nearly - Goodies O Badles Halam Malacki Frederic Me visiting space a wake lipisaid Mum"It's avistmas " shouted Dad Tookwant to I mumbled. Mun and bad warred out the room. I said to mysels Thethy getups - I got up and west down stars and bad had put a box there and I wordered what it was. Ouscussed conjunctions to make sentences language Discussed more interesting vocabulary to interest the reader the Flythy to space "Waxe up " screamed Mum " It's Ontestros shouted bad & Idon't want to I mumbled and put the My sharacters are Me Maria Mahach and pluow on my gooe. Mum and Das walked out of my be droom Frederico Mark is is my story because and walked downstairs-late strong and Merchant Marichi in the morning I gotward were 2001 ilig do whithe stairs and ran inthedining room is a bordle and his good at sighting, and under the ginormous christmastree was a boxano Always where's black and he's Cooksusy. Fundered what was Frederic is Malacri's prother theirs walde. towar he believes where saved "I M going to open "I said excited two brothers come stom badiland, and they want to blow up Earth. SoI peaked inside the box there were screws botts and A Spoce Story never end