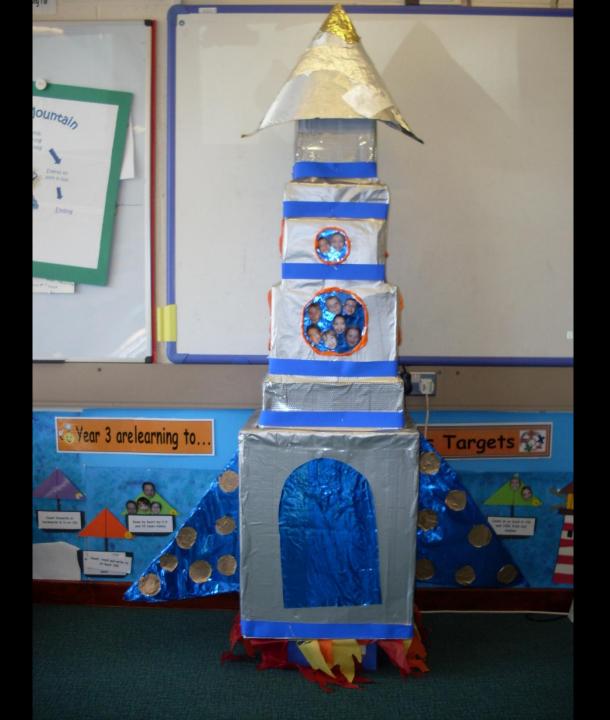

## Every Child a Writer

## Taking risks in the classroom

Whats the How einted the Rockit? Solar Systim Why do they have meaturshowers. plants is wood the sun
born you un
I want to be a there in spoo now meny stars I Whont to how Bare in Theynevers have by the sun and moon is ? SPACE is Eath small is the moon how hot is How cold is plate is the moon really made out of chese cane we land now big is a Rockit? Non much how not the sost up goss is in porson on how was the san pasen